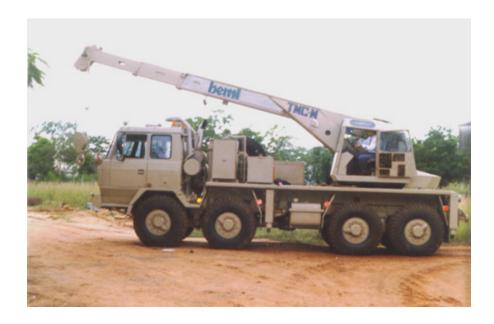

## **10T MOBILE CRANE**

The 10T mobile crane is built on VVNC 8x8 Vehicle and is required to perform the following functions:

- a) Loading of missile frame depot to MIST
- b) Transfer of missiles frame from MIST to missile handling trolley
- c) Lifting of warhead from warhead carrier vehicle to missile handling trolley
- d) Transfer of assembled missile from missile handling trolley to launcher vehicle
- e) Handling oxidiser containers
- f) Lifting and positioning of containerized body of LCC
- g) Handling of machinery of mechanical workshop vehicle
- h) Lifting of cable drums of cable laying vehicle